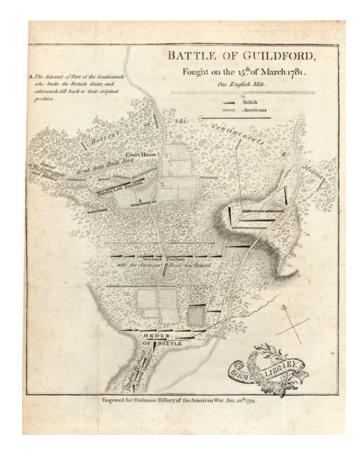

## Battle of Guildford Fought on the 15th of March 1781

**Stock#:** 12014

Map Maker: Stedman / Faden

Date: 1794
Place: London
Color: Uncolored

**Condition:** VG

**Size:** 8.5 x 7.5 inches

**Price:** SOLD

## **Description:**

Detailed battle plan from Stedman's History...of the American War. Shows the advances, retreats and positions of the Americans and British, the court house and roads relevant to the battle. The only obtainable contemporary plan of the battle. A nice example with wide margins. Library stamp from Birmingham Library.