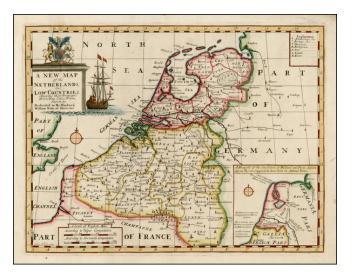

## A New Map of the Netherlands or Low Countries, Shewing their Principal Divisions, Cities, Towns, Rivers, &c. Dedicated to his Highness William Duke of Gloucester

| Stock#:    | 12000 |
|------------|-------|
| Map Maker: | Wells |

## **Description:**

Decorative map of the Netherlands, with a large sailingship and inset of the Sea Coasts of Holland.

This decorative map was part of a set of 22 maps dedicated to William, Duke of Glouchester, who was then an 11 year old student at Oxford. Gorgeous full color example and a fine dark impression. Includes gold highlights in the Royal Coat of Arms.