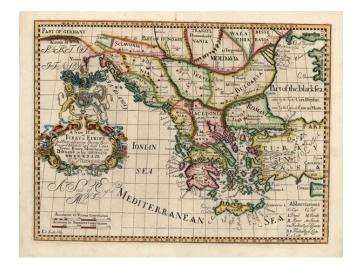

## A New Map of Turky in Europe, And Parts of adjoyning Shewing their Principal Divisions and Cheife Cities, Towns, Rivers, Mountains, &c.

Stock#: 11999 Map Maker: Wells

Date: 1700 Place: Oxford

**Color:** Hand Colored

## **Description:**

Decorative map of Turkey and the Balkans, colored by regions. This decorative map was part of a set of 22 maps dedicated to William, Duke of Glouchester, who was then an 11 year old student at Oxford. Gorgeous full color example and a fine dark impression. Includes gold highlights in the Royal Coat of Arms.