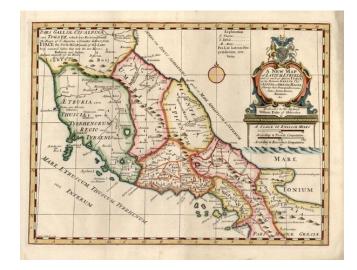

## **Barry Lawrence Ruderman Antique Maps Inc.**

7407 La Jolla Boulevard La Jolla, CA 92037

www.raremaps.com

(858) 551-8500 blr@raremaps.com

A New Map of Latium Etruria and as much of Antient Italy as lay Between Gallia Cisalpina and Graecia Magna, Shewing its Principal Divisions, Cities, Towns, Rivers . . . &c.

## **Description:**

Decorative map of Central Italy, colored by regions. This decorative map was part of a set of 22 maps dedicated to William, Duke of Glouchester, who was then an 11 year old student at Oxford. Gorgeous full color example and a fine dark impression. Includes gold highlights in the Royal Coat of Arms.