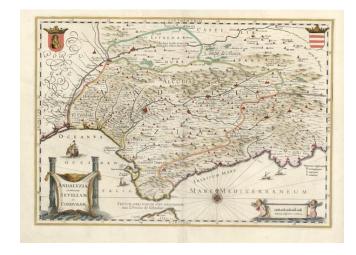

## Andaluzia continens Sevillam et Cordubam

Stock#: 11959 Map Maker: Blaeu

**Date:** 1634

Place: Amsterdam
Color: Hand Colored

**Condition:** VG

**Size:** 19.5 x 15 inches

**Price:** SOLD

## **Description:**

Attracive regional map of Andalusia, including Sevilla, Cordoba, Grenada, Cadiz, Malaga, etc. The map extends from Faro to Berja on the coast and inland to Ciudad Real, the Rio Guardiana and Merida. Includes a decorative compass rose, 4 sailing ships, 2 cartouches and 2 coats of arms. Rare early edition with no text on verso.