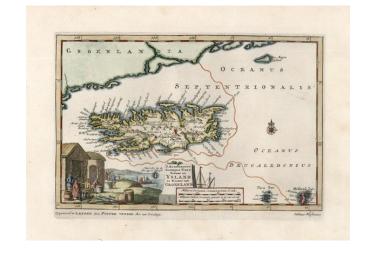

## D. Blefkenius Scheepts-Togt Gedaan na Ysland en Kusten van Groenland

Stock#: 11895 Map Maker: van der Aa

Date: 1706 Place: Leiden

Color: Hand Colored

**Condition:** VG+

**Size:** 9 x 7 inches

**Price:** SOLD

## **Description:**

Rare map of Iceland and the coast of Greenland, illustrating the voyage of Blefkenius. In the early 18th Century, Vander Aa reproduced a number of rare manuscript and printed accounts of 16th Century Travel to America and included marvelous decorative maps, which were typically based upon contemporary cartographic information. Many of the earliest voyages of exploration which are impossibly rare to find in the original editions can be found in Vander Aa's works, which are now becoming increasing rare. This example is in an attractive full wash color.