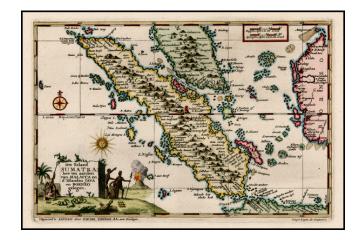

## Het Eiland Sumatra hoe ten asnsien van Malacca en D'Eilanden Java en Borneo gelegen

Stock#: 11892 Map Maker: van der Aa

Date: 1706 Place: Leiden

Color: Hand Colored

**Condition:** VG+

**Size:** 9 x 6 inches

## **Description:**

Decorative map of Sumatra, Malacca and Western Borneo, illustrating the narrative of Diego Lopez de Sequeira.

Includes decorative cartouche and vignette. Vander Aa was one of the most prolific compiler's of early voyages of travel and exploration from the 15th, 16th and 17th Centuries. His maps illustrate regions for which there were often no contemporary maps or for which only manuscript maps survived to illustrate these often very rare narratives. Nice example in beautiful full color.