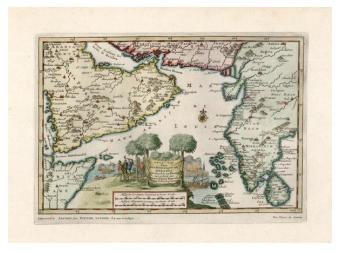

## Scheept-Togt Door Henrique De Menzes van Couchin na Panam int gebied des Samorynzen Konink Van Calicut gelegan

- Stock#:11891Map Maker:van der Aa
- Date:1706Place:LeidenColor:Hand ColoredCondition:VG+Size:9 x 6 inches

## **Description:**

Decorative map of the region bounded by the Saudi Peninsula and Red Sea to the West, and Ceylon and India to the East, centered on the Indian Ocean. , illusrating the narrative of Don Vasco De Gamma. Includes decorative cartouche and vignette. Vander Aa was one of the most prolific compiler's of early voyages of travel and exploration from the 15th, 16th and 17th Centuries. His maps illustrate regions for which there were often no contemporary maps or for which only manuscript maps survived to illustrate these often very rare narratives. Nice example in beautiful full color.