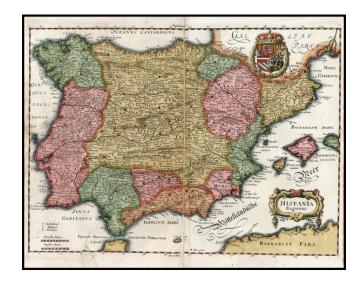

## Hispania Regnum

**Stock#:** 11874 **Map Maker:** Merian

Date: 1638Place: FrankfurtColor: Hand Colored

**Condition:** VG-

**Size:** 14 x 11 inches

**Price:** SOLD

## **Description:**

Decorative map of the Iberian Peninsula, including Majorca, Minorca and Ibeza, from Merian's Neuwe Archontologica Cosmica . . ., published in 1638. Includes decorative coat of arms and title cartouche. Some repairs along the left side of the map and at the bottom, plus a long repaired fold split. Based on earlier maps by Blaeu. N