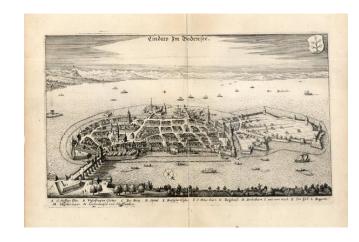

## **Description:**

Decorative and highly detailed view of Lindau, from Merian's Neuwe Archontologica Cosmica . . ., published in 1638. Shows fortified city, bridge, lake, buildings, churches, city walls, boats, etc. Key with 13 place names and a decorative coat of arms.