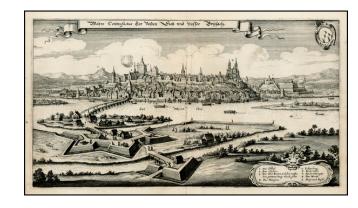

## **Description:**

Decorative and highly detailed view of Brisach am Rhein, from Merian's Neuwe Archontologica Cosmica . . , published in 1638. Shows fortified city, bridge, lake, buildings, churches, city walls, Rhein River, etc. Key with 9 place names and a large decorative coat of arms.