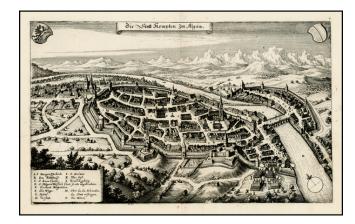

## **Description:**

Decorative and highly detailed plan of Kempten, from Merian's *Neuwe Archontologica Cosmica . . .*, published in 1638.

Shows walled city, gates, streets, buildings, churches, public places, squares, etc. Key with 15 place names and 2 coats of arms.