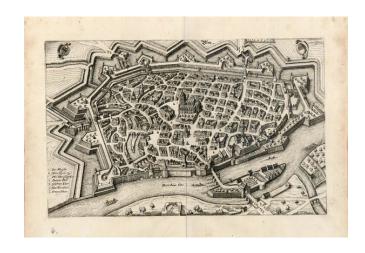

## **Description:**

Decorative and highly detailed plan of Ulm, from Merian's Neuwe Archontologica Cosmica . . ., published in 1638. Shows the Danube, bridges, walled city, gates, streets, buildings, churches, public places, squares, etc. Key with 6 place names and 2 coats of arms.