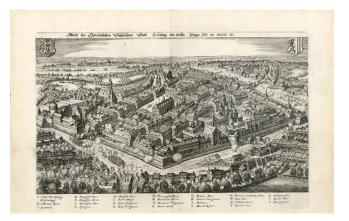

## **Description:**

Striking birdseye view of Leipzig, from Merian's Neuwe Archontologica Cosmica . . ., published in 1638. Shows detailed town plan, fortified walls, buildings, churches and the neighboring region. Two coats of arms. Key shows about 23 places. Shows a battle being waged in the foreground, with several troop movements and fixed arms.