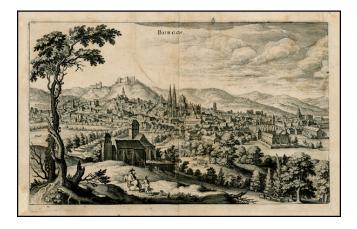

## **Description:**

Striking birdseye view of Burgos, from Merian's *Neuwe Archontologica Cosmica . . .*, published in 1638. Shows town and hillside, buildings, churches, etc.