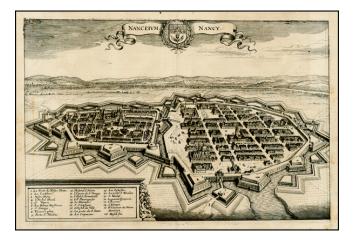

## Barry Lawrence Ruderman Antique Maps Inc.

7407 La Jolla Boulevard La Jolla, CA 92037

www.raremaps.com

(858) 551-8500 blr@raremaps.com

**Nanceium -- Nancy** 

| Stock#:           | 11856           |
|-------------------|-----------------|
| Map Maker:        | Merian          |
| Date:             | 1638            |
| Place:            | Frankfurt       |
| Color:            | Uncolored       |
| <b>Condition:</b> | VG              |
| Size:             | 13.5 x 9 inches |
| Price:            | SOLD            |

## **Description:**

Striking birdseye view of Nancy, from Merian's *Neuwe Archontologica Cosmica* . . ., published in 1638.

Shows detailed town plan, fortified walls, churches, bridges, and the neighboring region. Gorgeous elaborate coat of arms with approximately 50 smaller coats of arms surrounding. Key shows 26 places.