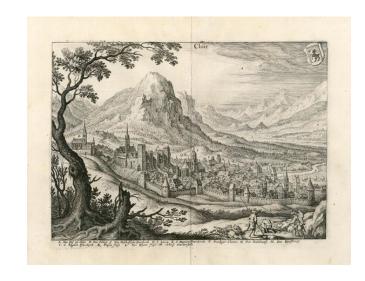

## Chur

**Stock#:** 11848 **Map Maker:** Merian

Date: 1638
Place: Frankfurt
Color: Uncolored

**Condition:** VG-

**Size:** 11 x 8 inches

**Price:** SOLD

## **Description:**

Decorative view of Chur, from Merian's Neuwe Archontologica Cosmica . . ., published in 1638. Shows town, buildings, fortified walls and neighboring valley and mountains. Key showing 12 places and coat of arms. Fold split and tear w/in image, but a good example.