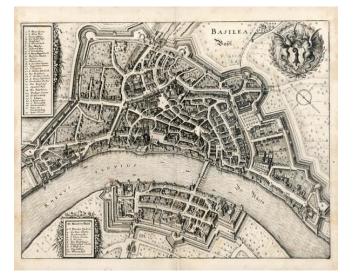

## Barry Lawrence Ruderman Antique Maps Inc.

7407 La Jolla Boulevard La Jolla, CA 92037 www.raremaps.com

(858) 551-8500 blr@raremaps.com

Basilea [Basel]

| Stock#:           | 11846            |
|-------------------|------------------|
| Map Maker:        | Merian           |
| Date:             | 1638             |
| Place:            | Frankfurt        |
| Color:            | Uncolored        |
| <b>Condition:</b> | VG               |
| Size:             | 13.5 x 11 inches |
| Price:            | SOLD             |

## **Description:**

Decorative and highly detailed plan of Basle, from Merian's Neuwe Archontologica Cosmica . . ., published in 1638. Shows the Rhein River, bridge, walled city, gates, streets, buildings, churches, public places, squares, etc. Keys with 42 place names and large coat of arms.