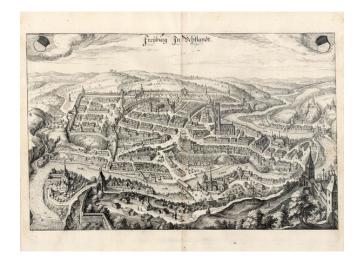

## Freiburg in Ochtlandt

**Stock#:** 11845 **Map Maker:** Merian

Date: 1638Place: FrankfurtColor: Uncolored

**Condition:** VG

**Size:** 13.5 x 8 inches

**Price:** SOLD

## **Description:**

Striking birdseye view of Freiburg on the Sana (Sarine) River, from Merian's Neuwe Archontologica Cosmica . . ., published in 1638. Shows town, buildings, churches, bridges, river, fortified walls of the city, etc. Two Coats of arms.