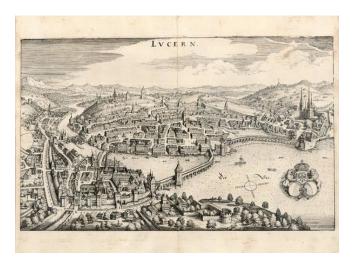

## **Description:**

Striking birdseye view of Lucern, from Merian's Neuwe Archontologica Cosmica . . ., published in 1638. Shows detailed town plan, Rys River, Lake, fortified walls, buildings, churches, bridges, and the neighboring region. Coat of arms in the foreground.