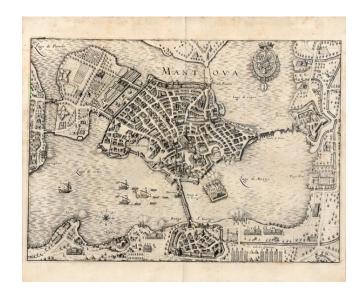

## **Description:**

Detailed plan of Mantova and vicinity, showing Lago di sotto, Lago di Mezzo, Lago di Sopra and Lago di Paivolo, from Merian's Neuwe Archontologica Cosmica . . ., published in 1638. Shows town plan, buildings, churches, bridges, fortified walls of the city, etc. Large coat of arms, ships in the harbor and a barge, with cannon firing on the island.