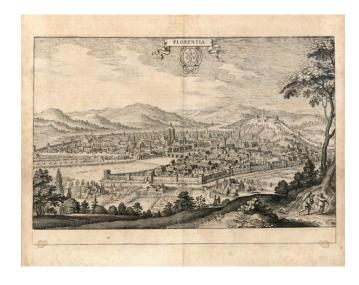

## Florentia

**Stock#:** 11839 **Map Maker:** Merian

Date: 1638
Place: Frankfurt
Color: Uncolored

**Condition:** VG

**Size:** 13.5 x 9 inches

**Price:** SOLD

## **Description:**

Decorative birdseye view of Florence on the Arno River, from Merian's Neuwe Archontologica Cosmica . . , published in 1638. A number of the major buildings are clearly identifiable, including the Duomo in the center of town. Shows buildings, churches, bridges, fortified walls of the city, and the surrounding hillside, etc. Coat of arms and banner title. A bit of soiling, but still a very nice example.