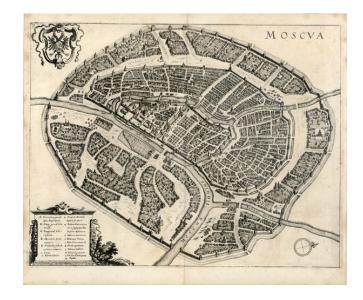

## Moscua

**Stock#:** 11838 **Map Maker:** Merian

Date: 1638Place: FrankfurtColor: Uncolored

**Condition:** VG

**Size:** 13.5 x 11 inches

**Price:** SOLD

## **Description:**

Striking birdseye view of Moscow, from Merian's Neuwe Archontologica Cosmica . . ., published in 1638. Shows detailed town plan, Moscua River, Iausa River, Neglina River, three sets of fortified walls, Kremlin, public buildings, churches, bridges, etc. Gorgeous elaborate coat of arms. Key shows about 17 places.