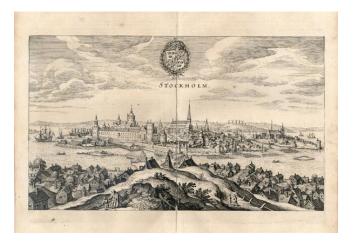

## **Description:**

Decorative birdseye view of Stockholm from across the harbor, from Merian's Neuwe Archontologica Cosmica . . ., published in 1638. Shows buildings, churches, bridges, ships, docks, fortified walls of the city, and the surrounding area, etc. Decorative coat of arms.