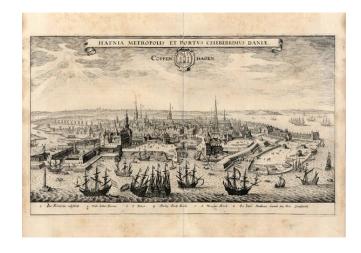

## Hafnia Metropolis Et Portus Celeberrimus Daniae -- Coppenhagen

**Stock#:** 11836 **Map Maker:** Merian

Date: 1638Place: FrankfurtColor: Uncolored

**Condition:** VG

**Size:** 13.5 x 8 inches

**Price:** SOLD

## **Description:**

Striking birdseye view of Copenhagen, from Merian's Neuwe Archontologica Cosmica . . ., published in 1638. Shows town, buildings, churches, harbor, bridges, ships, fortifications, etc. Coat of arms below title and key showing 6 major landmarks.