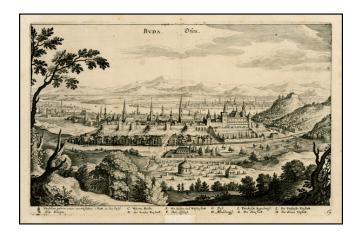

## **Buda Ofen**

**Stock#:** 11834 **Map Maker:** Merian

Date: 1638
Place: Frankfurt
Color: Uncolored

**Condition:** VG

**Size:**  $13.5 \times 8$  inches

**Price:** SOLD

## **Description:**

Decorative birdseye view of Buda and Pest, from Merian's *Neuwe Archontologica Cosmica* . . ., published in 1638.

A number of the major buildings are clearly identifiable. Shows buildings, churches, bridges, fortified walls of the city, and the surrounding hillsides, etc. Key with 12 place names. Minor fold split repaired on frontice, but not touching printed image (easily hidden if framed).