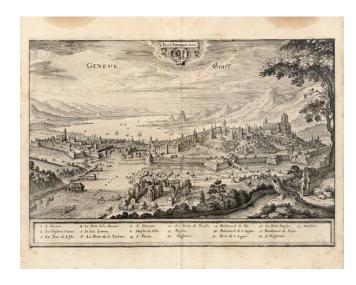

## Post Tenebras Lux -- Geneve -- Genss

**Stock#:** 11831 **Map Maker:** Merian

Date: 1638
Place: Frankfurt
Color: Uncolored

**Condition:** VG

**Size:** 13.5 x 9 inches

**Price:** SOLD

## **Description:**

Decorative birdseye view of Geneva and Lake Geneva, from Merian's Neuwe Archontologica Cosmica . . ., published in 1638. A number of the major buildings are clearly identifiable. Shows buildings, churches, bridges, fortified walls of the city, and the surrounding hillsides, etc. Key with 18 place names. Coat of arms and title banner. Minor stains in upper margins, far from printed image.