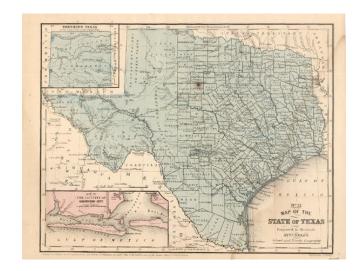

## **Description:**

Highly detailed map of Texas, with insets of Galvelston and the Northern Tip. Names counties, towns, forts, rivers, Indian Lands, etc. A remarkably detailed map of Texas 12 years after it obtained statehood. One spot in county of Callahan and light water stain in left side of map, else a nice example.