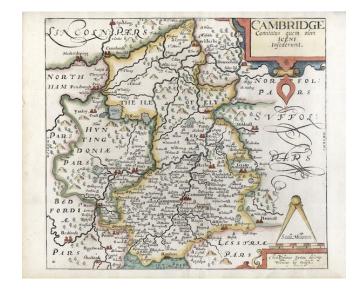

## Cambridge Comitatus quem olim Iceni Insederunt

**Stock#:** 11770

Map Maker: Kip / Saxton

**Date:** 1607 (1637) **Place:** London

**Color:** Hand Colored

**Condition:** VG

**Size:** 14 x 11 inches

**Price:** SOLD

## **Description:**

Attractive full color example of Christopher Saxton's map of Cambridgeshire, from the 1637 edition of Camden's Britannia. The map includes two decorative cartouches. William Camden first issued his Britannia in 1586, but did not include maps until the 1607 edition. The maps in the 1637 edition are essentially unchanged from the 1607 edition.