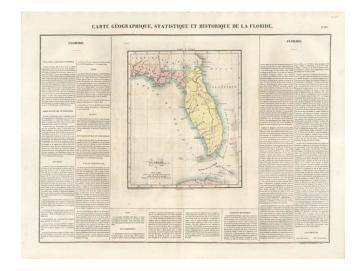

## Carte Geographique, Statistique Et Historique De La Floride

**Stock#:** 11666 **Map Maker:** Buchon

**Date:** 1825 **Place:** Paris

**Color:** Hand Colored

**Condition:** VG

**Size:** 24 x 17 inches

**Price:** SOLD

## **Description:**

Very early territorial map of Florida, from the French edition of Carey & Lea's Atlas. Divided into East & West Florida. St. John River still shown in early mythical fashion. Shows towns, roads, rivers, lakes etc. Surrounded by text. Very attractive.