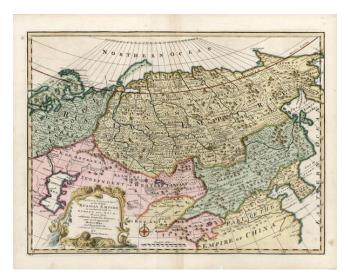

## A New & Accurate Map of the Whole Russian Empire, as contained both in Europe and Asia. Drawn from authentic Journals, Surveys, and most approved Modern Maps. . .

Stock#:11657Map Maker:Bowen

Date:1744Place:LondonColor:Hand ColoredCondition:VG+Size:18 x 14 inches

## **Description**:

Decorative map of Russia, from St. Petersburg and the Caspian Sea to Kamtchatka and the Arctic Circle. Also includes Tibet, Korea and part of China, with the Great Wall shown. A gorgeous map in beautiful wash color.