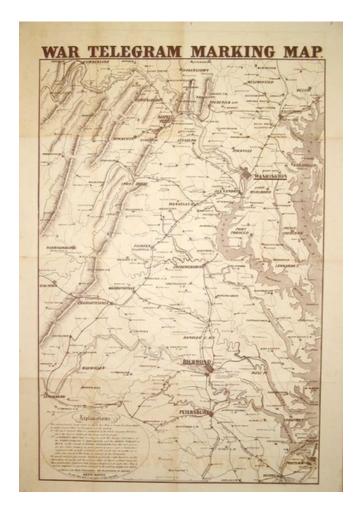

## **War Telegram Marking Map**

**Stock#:** 11651 **Map Maker:** Prang

Date: 1862
Place: Boston
Color: Uncolored

**Condition:** VG

**Size:** 34 x 22 inches

Price: SOLD

## **Description:**

Rare regional map, centeredon Washington DC and the Potomac, which was separately issued by Prang with the intent that it could be used to mark the progress of the War. A lengthy explanatory note in the lower left explains that the large scale is intended to allow readers to mark the progress of the Civil War, with an explanation of how to use Red and Blue Pencils, etc. Pencils sold separately! A marvelous unmarked example of this scarce map.