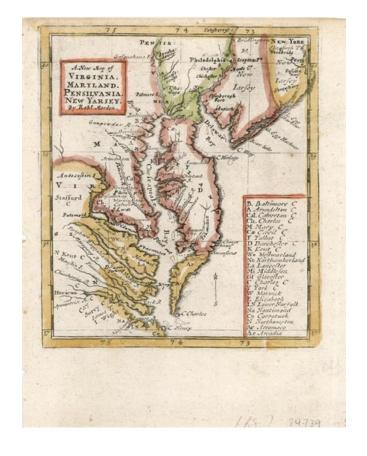

## A New Map of Virginia, Maryland, Pensilvania, New Yarsey. By Robt. Mordern.

Stock#: 11650 Map Maker: Morden

Date: 1687 Place: London

**Color:** Hand Colored

**Condition:** VG+

**Size:** 5 x 4 inches

**Price:** SOLD

## **Description:**

Rare miniature map the Chesapeake and Delaware Bay regions, identifying approximately 25 counties in a separate key. The map is listed by Dunlap in his checklist of Delaware maps and the Library of Congress. The map appears in The present state of His Majesties isles and territories in America ... by Richard Blome, London 1687. A version of this map was also in Morden's 1688 Geography Rectified, with text below the map. Only 2 appearances in dealer catalogues over the past 25 years are recorded. A very nice example, with good margins (often lacking) and old color.