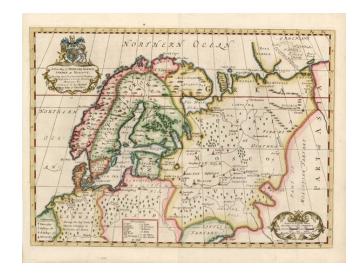

## A New Map of Denmark, Norway, Sweden & Moscovy, Shewing their Present General Divisions, Chief Cities or Towns, Rivers, Mountains, &c.

**Stock#:** 11639 **Map Maker:** Wells

Date: 1700Place: OxfordColor: Uncolored

## **Description:**

Decorative map of Scandinavia and Russia at the beginning of the 18th Century.

This map was part of an atlas dedicated to the Duke of Glocester, who was then attending school in Oxford.

English coat of arms and decorative cartouche.