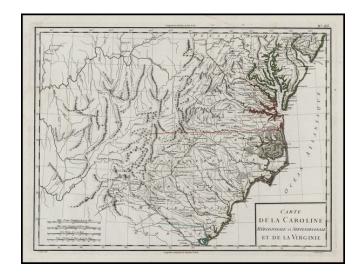

## Carte De La Caroline Meridionale et Septentrionale et de La Virginie

**Stock#:** 11633

Map Maker: Mentelle & Chanlaire

**Date:** 1795 **Place:** Paris

**Color:** Outline Color

**Condition:** VG

**Size:**  $17 \times 13$  inches

## **Description:**

Scarce map of the Southeast from Mentelle & Chanlaire's Atlas Universel... engraved by Tardieu and Valet. The map has interesting details throughout the region, including counties, roads, towns, counties, rivers, lakes, bays, forts, islands, etc. The engraving detail is very well executed, in the style of other Tardieu maps. An unfolded example, printed on the light blue paper which was used by Tardieu and other French mapmakers in the later part of the 18th and early 19th Century. An excellent collector's map.