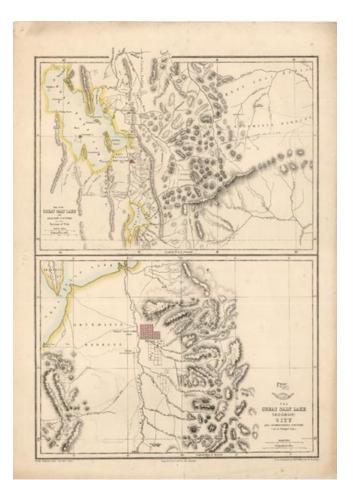

## Map of the Great Salt Lake and Adjacent Country in the Territory of Utah [with] The Great Salt Lake (Mormon) City And Surrounding Country

| Stock#:    | 11632  |
|------------|--------|
| Map Maker: | Weller |

## **Description:**

Two excellent early regional maps of the Salt Lake area. The upper map extends a bit west of the Lake to the Uintas and South to Lake Utah, as well as considerably east of the lake and the Wasatch. Includes a town plan for Salt Lake, roads, other towns, rivers, etc. The lower map focuses on the area around Salt Lake City and includes a nice town grid, plus some other areas south of downtown which are recently laid out, including Welsh settlement and Big Field. The City Mill is shown, as are another Mill, a cave an other fine details. A scarce map, one of the best early maps of the area which is reasonably obtainable by collectors. A bit of soiling, but still a very good example.