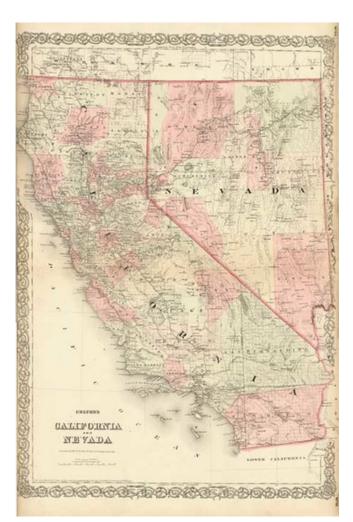

## Barry Lawrence Ruderman Antique Maps Inc.

7407 La Jolla Boulevard La Jolla, CA 92037 www.raremaps.com

(858) 551-8500 blr@raremaps.com

Colton's California and Nevada

| Stock#:<br>Map Maker: | 1156<br>Colton   |
|-----------------------|------------------|
| Date:                 | 1876             |
| Place:                | New York         |
| Color:                | Hand Colored     |
| <b>Condition</b> :    | VG               |
| Size:                 | 25 x 17.5 inches |
| Price:                | SOLD             |

## **Description:**

Remarkable large format map of California and Nevada. Substantial parts of California are now surveyed by the US General land Office, although Nevada is largely unsurveyed. Riverside, Orange, Imperial and a few other counties are still lacking in the south. Many towns, rivers, lakes, mountains, forts, mining districts, Indian information, railroads, stations, etc. are shown. One of the best large format maps the period, from a rare late edition of Colton's atlas. Minor fold split and marginal tear, just affecting image. Normally a \$300.00 map.