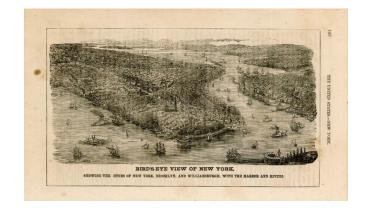

## Bird's-Eye View of New York . . . .

**Stock#:** 11509

Map Maker: Ensign, Bridgeman & Fanning

Date: 1854
Place: New York
Color: Uncolored

**Condition:** VG

**Size:** 8 x 5 inches

**Price:** SOLD

## **Description:**

Interesting birdseye view of New York City (Manhattan), from Charles Savage's The World Geographical, Historical and Statistical . . . One of the first American published geographical works to include a set of maps and plans of the US States and major Cities.