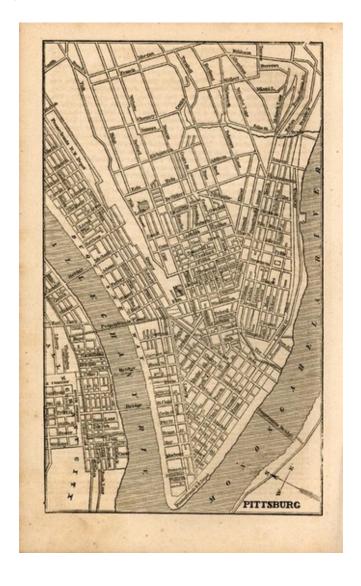

## **Pittsburg**

**Stock#:** 11501

Map Maker: Ensign, Bridgeman & Fanning

Date: 1854
Place: New York
Color: Uncolored

**Condition:** VG

**Size:** 8 x 5 inches

Price: SOLD

## **Description:**

Interesting map of Pittsburg, from Charles Savage's The World Geographical, Historical and Statistical . . . One of the first American published geographical works to include a set of maps and plans of the US States and major Cities.