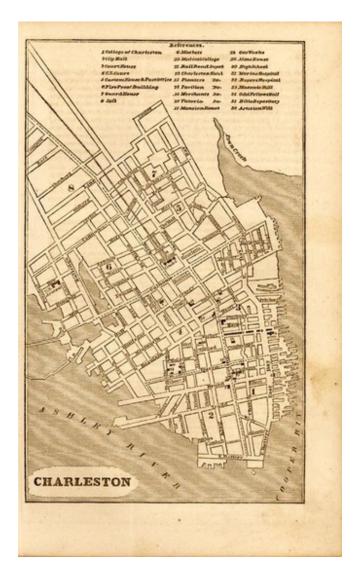

## **Description:**

Interesting map of Charleston (one of the earliest plans to appear in a geographical work published in the US), from Charles Savage's The World Geographical, Historical and Statistical . . . One of the first American published geographical works to include a set of maps and plans of the US States and major Cities.