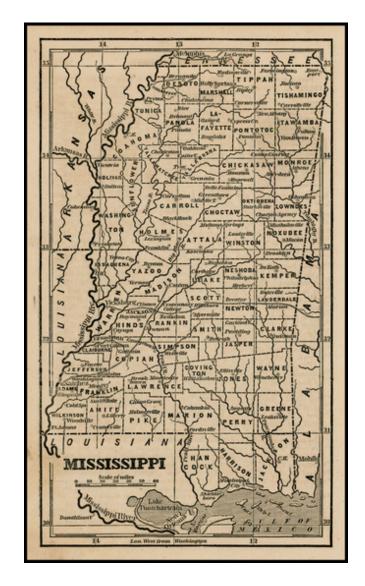

## Mississippi

**Stock#:** 11489

Map Maker: Ensign, Bridgeman & Fanning

Date: 1854
Place: New York
Color: Uncolored

**Condition:** VG

**Size:** 8 x 5 inches

Price: SOLD

## **Description:**

Interesting map of Mississippi, showing counties, towns, rivers, and other interesting details. From Charles Savage's The World Geographical, Historical and Statistical . . . One of the first American published geographical works to include a set of maps and plans of the US States and major Cities.