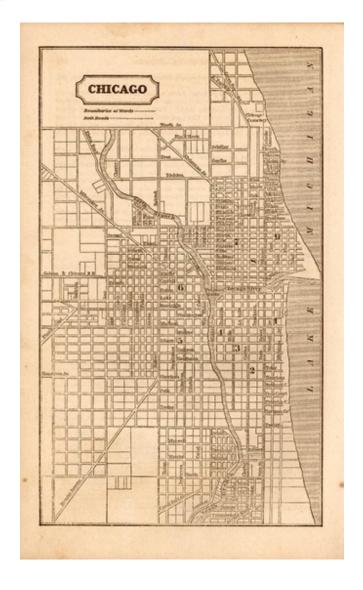

## Chicago

**Stock#:** 11485

Map Maker: Ensign, Bridgeman & Fanning

Date: 1854Place: New YorkColor: Uncolored

**Condition:** VG

**Size:** 8 x 5 inches

**Price:** SOLD

## **Description:**

One of the earliest obtainable plans of Chicago. From Charles Savage's The World Geographical, Historical and Statistical . . . One of the first American published geographical works to include a set of maps and plans of the US States and major Cities.