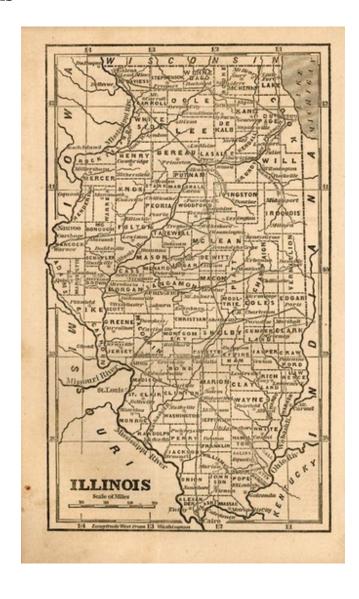

## Illinois

**Stock#:** 11480

Map Maker: Ensign, Bridgeman & Fanning

Date: 1854Place: New YorkColor: Uncolored

**Condition:** VG

**Size:** 8 x 5 inches

Price: SOLD

## **Description:**

Interesting early map of Iowa, divided into counties. Shows towns, rivers, etc. From Charles Savage's The World Geographical, Historical and Statistical . . . One of the first American published geographical works to include a set of maps and plans of the US States and major Cities.