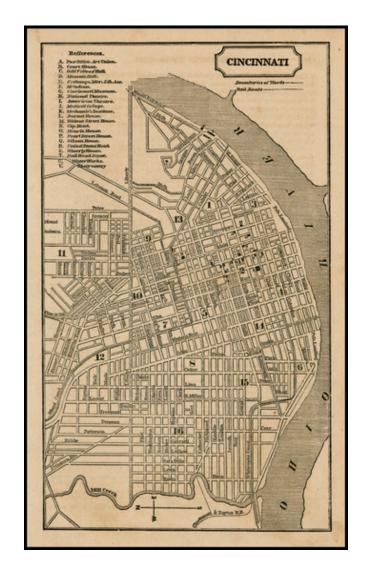

## **Description:**

One of the earliest obtainable maps of Cincinnati. Includes a key with 20 places shown. From Charles Savage's The World Geographical, Historical and Statistical . . . One of the first American published geographical works to include a set of maps and plans of the US States and major Cities.