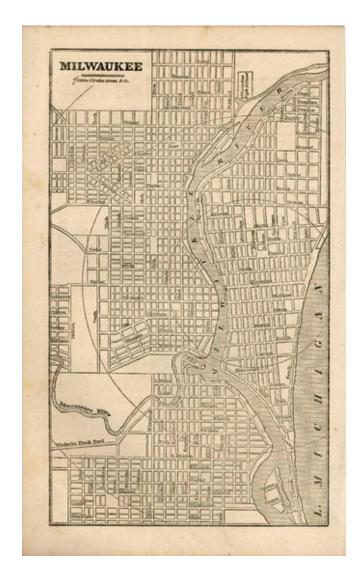

## Milwaukee

**Stock#:** 11473

Map Maker: Ensign, Bridgeman & Fanning

Date: 1854Place: New YorkColor: Uncolored

**Condition:** VG

**Size:** 8 x 5 inches

**Price:** SOLD

## **Description:**

One of the earliest obtainable maps of Milwaukee. From Charles Savage's The World Geographical, Historical and Statistical . . . One of the first American published geographical works to include a set of maps and plans of the US States and major Cities.