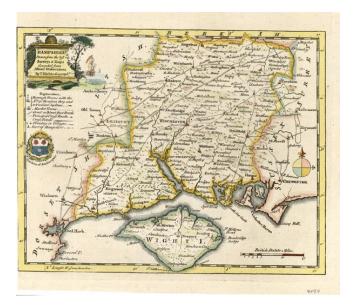

## Hampshire Drawn from the Best Surveys & Maps Corrected from Astronomical Observations

| Stock#:    | 11441   |
|------------|---------|
| Map Maker: | Kitchin |

Date:1786Place:LondonColor:Hand ColoredCondition:VG+Size:8.5 x 6.5 inches

## **Description:**

Decorative map of the county of Hampshire, embellished with a decorative cartouche and coat of arms. Shows rivers, borough towns, market towns, parishes, villages, parks, great or direct roads, post roads and cross roads. Narrow left margin, touching the neatline.