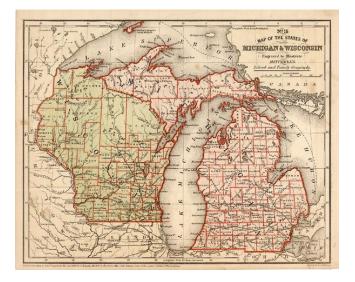

## Barry Lawrence Ruderman Antique Maps Inc.

7407 La Jolla Boulevard La Jolla, CA 92037

www.raremaps.com

(858) 551-8500 blr@raremaps.com

Map of the States of Michigan and Wisconsin

| Stock#:<br>Map Maker: | 11418<br>Mitchell |
|-----------------------|-------------------|
| Date:                 | 1852              |
| Place:                | Philadelphia      |
| Color:                | Hand Colored      |
| <b>Condition:</b>     | VG                |
| Size:                 | 10.5 x 8 inches   |
| Price:                | SOLD              |

## **Description:**

Attractive map of Wisconsin and Michigan, with outline color showing the various counties, from SA Mitchell's School and Family Geography.