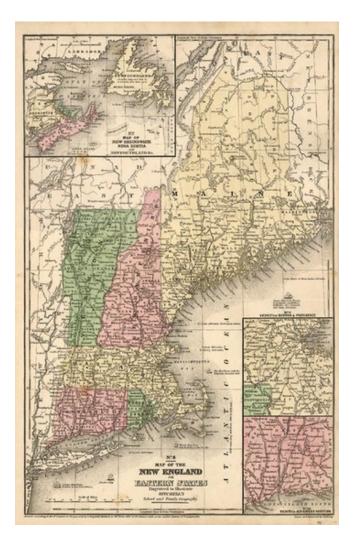

## Barry Lawrence Ruderman Antique Maps Inc.

7407 La Jolla Boulevard La Jolla, CA 92037

www.raremaps.com

(858) 551-8500 blr@raremaps.com

Map of the New England States or Eastern States

| Stock#:    | 11414          |
|------------|----------------|
| Map Maker: | Mitchell       |
| Date:      | 1852           |
| Place:     | Philadelphia   |
| Color:     | Hand Colored   |
| Condition: | VG             |
| Size:      | 17 x 11 inches |
| Price:     | SOLD           |

## **Description:**

Attractive map of the Northeastern US, with insets of Boston & Providence and the Hartford and New Haven areas. Several packet ships and steamships shown. From SA Mitchell's School and Family Geography.