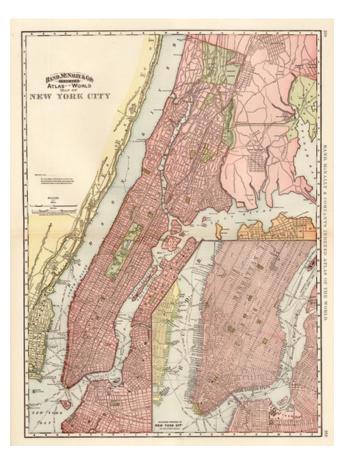

## Rand McNally & Company's Indexed Atlas of the World Map of New York City

| Stock#:           | 11411                  |
|-------------------|------------------------|
| Map Maker:        | Rand McNally & Company |
| Data              | 1005                   |
| Date:             | 1895                   |
| Place:            | Chicago                |
| Color:            | Color                  |
| <b>Condition:</b> | VG                     |
| Size:             | 26 x 19 inches         |
|                   |                        |
| Price:            | SOLD                   |

## **Description:**

Striking large format map of New York City, extending from Governor's Island, Jersey City and Brooklyn to Mt. Vernon and Pelham Bay Park, with a large inset of the Business Portion of New York City on Enlarged Scale. Shows streets, street car lines, rail lines, ferry lines, builidngs, wharfs, piers, parks, colleges, churches, squares, cemetarys and a host of other details.