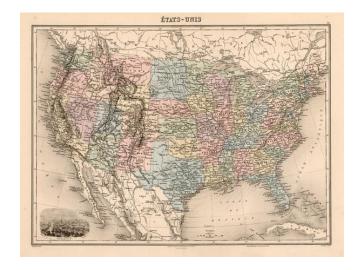

## **Etats-Unis [Showing Unique Texas region in Western Indian Territory]**

**Stock#:** 11408 **Map Maker:** Migeon

**Date:** 1869 **Place:** Paris

**Color:** Hand Colored

**Condition:** VG+

**Size:** 15 x 11 inches

## **Description:**

Decorative map of the United States with a Vignette of Washington and the Capitol. The map is colored by counties and provides excellent detail, including the rail lines, towns, Forts and Indian Tribes of the West. Fascinating note showing the western portion of Oklahoma Territory as Texas Publiques!